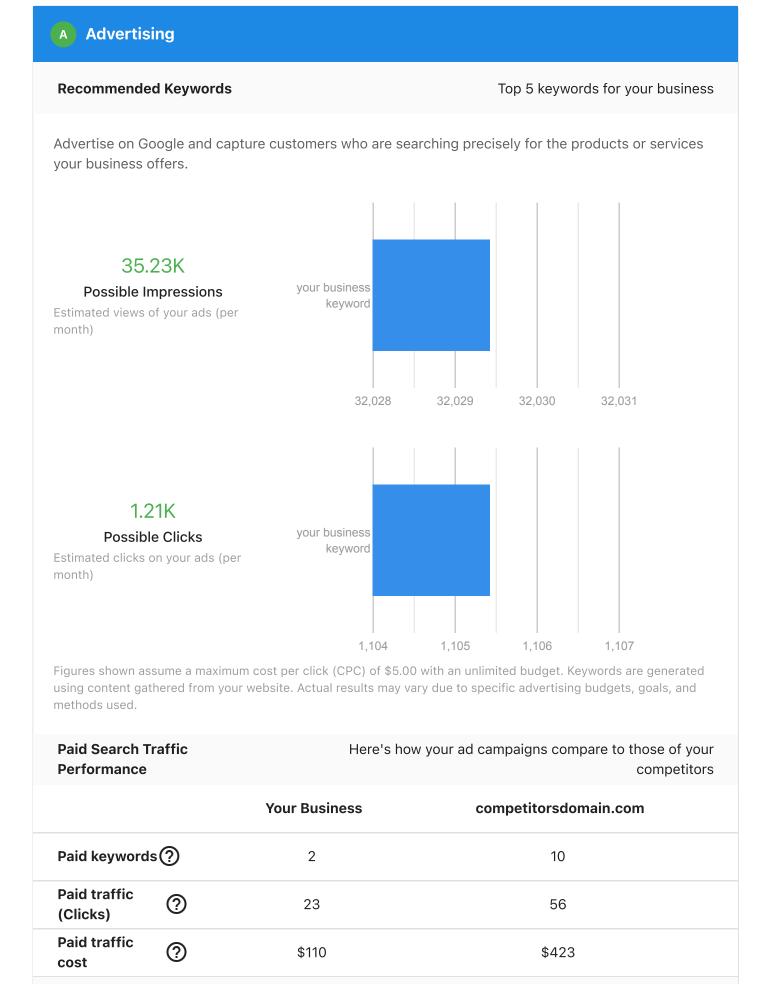

#### Great work!

It looks like you're taking advantage of retargeting!

Make sure to test your ads frequently so you know which ones work best with your customers.

| A SEO                                                 |                  |                                                                       |
|-------------------------------------------------------|------------------|-----------------------------------------------------------------------|
| A Local Search Results                                | Who shows up whe | n customers search for your business category?                        |
| 'Near me' 1                                           |                  | Springfield 1                                                         |
|                                                       |                  |                                                                       |
| This is your average ranking on their                 |                  | omeone searches for <b>'Pizza Near me +</b>                           |
| 1 Your Company                                        |                  | You                                                                   |
| 3.9★ • 960 reviews •                                  | Claimed          |                                                                       |
| 123 Main Street, Sprin                                | ngfield 65801    |                                                                       |
| (306) 111-2222                                        |                  |                                                                       |
|                                                       |                  |                                                                       |
| 2 Vern's Pizza                                        |                  |                                                                       |
| 4.2★ • 233 reviews<br>233 Place street                |                  |                                                                       |
| (460) 222-9999                                        |                  |                                                                       |
|                                                       |                  |                                                                       |
|                                                       |                  |                                                                       |
|                                                       |                  |                                                                       |
|                                                       |                  |                                                                       |
| A Organic Search Traffic<br>Performance               | Here's hov       | <i>y</i> your website stacks up to competitors with the same keywords |
|                                                       | Your Business    | competitorsdomain.com                                                 |
| Organically<br>ranked search ⑦<br>terms               | 15               | 29                                                                    |
| Estimated search traffic ?                            | 170              | 750                                                                   |
| (Clicks)                                              |                  | 750                                                                   |
| (Clicks)<br>Estimated<br>value of search ?<br>traffic | \$250            | \$375                                                                 |